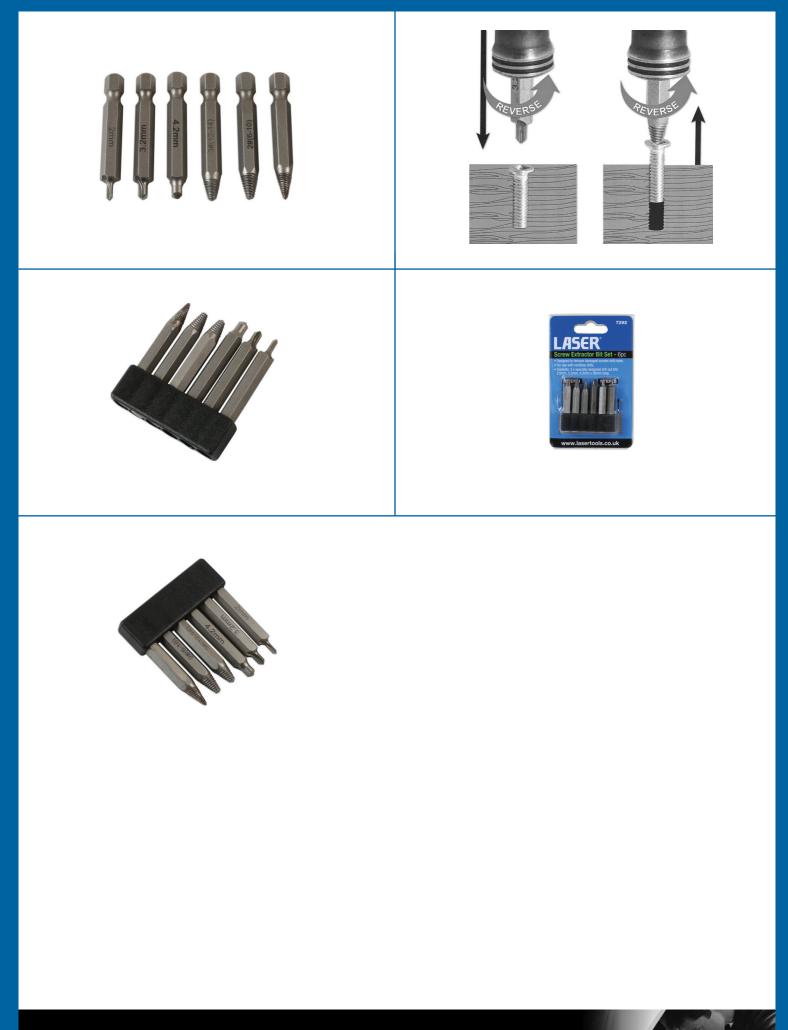

## **Screw Extractor Bit Set 6pc**

A set of 6 screw extractor bits with both drill out and extractor bits, designed to remove damaged screws

## **Additional Information**

- 3 x specially designed drill out bits: 2, 3.2, 4.2mm x 50mm long.
- 3 x extractor bits: No.1 (3 5mm), No.2 (6 10mm), No.3 (12 14mm).
- · Hardened and tempered for durability.
- For use with cordless drills. •